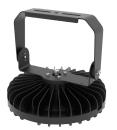

### **Key Features**

- 1 Industry-Leading Thermal Management Designed to perform in high ambient temperatures up to 90°C
- 2 Low Profile Designed for low mounting heights and confined spaces
- **3** High Efficiency LED Delivers up to 160lm/W, reducing energy costs by up to 75% over conventional lamps
- **4** Modular Design Provides three models with light output ranging from 16,000 lumens up to 72,000 lumens
- 5 Built to Last Impact-resistant glass lens is vibration, impact, and shock resistant

#### **MOUNTING STYLE**

HBH = Hanging ring HBR = Malleable hook

TB7 = U-bracket

## **Mounting Options**

U-Bracket: TB4

| Fixture | Weight     |
|---------|------------|
| EST16   | 12.13 lbs. |
| EST24   | 12.13 lbs. |
| EST32   | 23.15 lbs. |
| EST48   | 23.15 lbs. |
| EST72   | 34.17 lbs. |