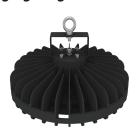

#### **MOUNTING STYLE**

HBH = Hanging ring HBR = Malleable hook

TB7 = U-bracket

Hanging Ring: HR

| Fixture | Weight     |
|---------|------------|
| EST16   | 12.13 lbs. |
| EST24   | 12.13 lbs. |
| EST32   | 23.15 lbs. |
| EST48   | 23.15 lbs. |
| EST72   | 34.17 lbs. |

Malleable Hook: HE