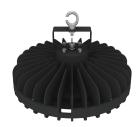

#### **MOUNTING STYLE**

HBH = Hanging ring HBR = Malleable hook

TB7 = U-bracket

Hanging Ring: HR

| Fixture | Weight     |
|---------|------------|
| EST16   | 12.13 lbs. |
| EST24   | 12.13 lbs. |
| EST32   | 23.15 lbs. |
| EST48   | 23.15 lbs. |
| EST72   | 34.17 lbs. |

Malleable Hook: HE