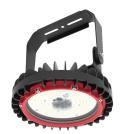

### **Key Features**

- 1 Industry-Leading Thermal Management Designed to perform in high ambient temperatures up to 90°C
- 2 Low Profile Designed for low mounting heights and confined spaces
- **3** High Efficiency LED Delivers up to 160lm/W, reducing energy costs by up to 75% over conventional lamps
- **4** Modular Design Provides three models with light output ranging from 16,000 lumens up to 72,000 lumens
- 5 Built to Last Impact-resistant glass lens is vibration, impact, and shock resistant

#### **MOUNTING STYLE**

HBH = Hanging ring HBR = Malleable hook

TB7 = U-bracket

## **Mounting Options**

U-Bracket: TB4

| Fixture | Weight     |
|---------|------------|
| EST16   | 12.13 lbs. |
| EST24   | 12.13 lbs. |
| EST32   | 23.15 lbs. |
| EST48   | 23.15 lbs. |
| EST72   | 34.17 lbs. |