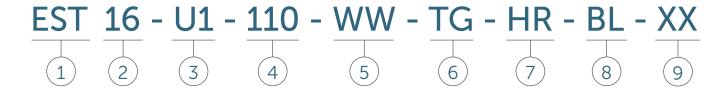

## **Catalog Number Logic**

#### 1

#### **BASIC LUMINAIRE**

EST = N. American Standards

#### 2

#### **LUMENS/WATTS**

16 = 16,000 Lumens / 100 Watts 24 = 24,000 Lumens / 150 Watts 32 = 32,000 Lumens / 200 Watts

48 = 48,000 Lumens / 300 Watts

72 = 72,000 Lumens / 450 Watts

### 3

#### VOLTAGE

U1 = 120V

U2 = 220VU3 = 277V 4

#### **OPTICS**

110 = 110° Beam Angle

#### 5

#### **COLOR TEMPERATURE**

WW = 2700K (Warm white) SW = 3000K (Soft white)

NW = 4000K (Neutral white)

CW = 5000K (Cool white)

#### 6

#### LENS

TG = Transparent Glass

7

#### **MOUNTING STYLE**

HBH = Hanging ring HBR = Malleable hook

TB7 = U-bracket

#### 8

#### COLOR

BL = Black

#### 9

#### **OPTIONS**

SC1 = Safety cable

TJB = Twin-mount junction box