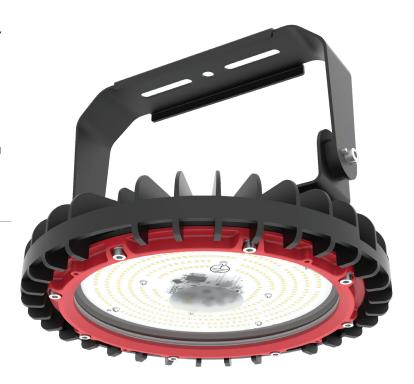

# Cost-effective, energy-efficient lighting for demanding environments

The RIG-A-LITE E-Series provides economical lighting solutions for industrial and hazardous applications, offering reliable performance and durability.

### **Key Features**

- 1 Industry-Leading Thermal Management Designed to perform in high ambient temperatures up to 90°C
- 2 Low Profile Designed for low mounting heights and confined spaces
- **3** High Efficiency LED Delivers up to 160lm/W, reducing energy costs by up to 75% over conventional lamps
- **4** Modular Design Provides three models with light output ranging from 16,000 lumens up to 72,000 lumens
- 5 Built to Last Impact-resistant glass lens is vibration, impact, and shock resistant