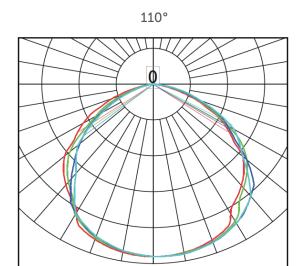

| 12.13        |
| EST32 | 2       | 200W  | 120V / 220V / 277V 50/60HZ | 32000           | 160.0              | 70  | 5000K | -40°C < Tamb < 90°C | 90°C                                    | 22.05        |
| EST48 | 2       | 300W  | 120V / 220V / 277V 50/60HZ | 48000           | 160.0              | 70  | 5000K | -40°C < Tamb < 90°C | 90°C                                    | 22.05        |
| EST72 | 3       | 450W  | 120V / 220V / 277V 50/60HZ | 72000           | 160.0              | 70  | 5000K | -40°C < Tamb < 90°C | 90°C                                    | 34.06        |

<sup>\*</sup> Product design and specifications subject to change without notice. Consult factory for values.



## LED high temperature high-bay lighting for harsh locations

### **Photometric Data**





## LED high temperature high-bay lighting for harsh locations

## **Mounting Options**

U-Bracket: TB4



| Fixture | Weight     |
|---------|------------|
| EST16   | 12.13 lbs. |
| EST24   | 12.13 lbs. |
| EST32   | 23.15 lbs. |
| EST48   | 23.15 lbs. |
| EST72   | 34.17 lbs. |

Hanging Ring: HR



| Fixture | Weight     |
|---------|------------|
| EST16   | 12.13 lbs. |
| EST24   | 12.13 lbs. |
| EST32   | 23.15 lbs. |
| EST48   | 23.15 lbs. |
| EST72   | 34.17 lbs. |

Malleable Hook: HE



| Fixture | Weight     |
|---------|------------|
| EST16   | 12.13 lbs. |
| EST24   | 12.13 lbs. |
| EST32   | 23.15 lbs. |
| EST48   | 23.15 lbs. |
| EST72   | 34.17 lbs. |

## LED high temperature high-bay lighting for harsh locations

## **Fixture Dimensions (millimeters)**

#### 1 Module