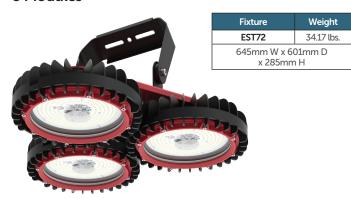

#### 3 Modules

### **Certification Guide**

| Model | Modules | Watts | Operating Voltage          | Total<br>Lumens | Lumens per<br>Watt | CRI | ССТ   | Ambient Temperature | Supply Wire Suitable<br>Temperature, °C | Weight (lbs) |
|-------|---------|-------|----------------------------|-----------------|--------------------|-----|-------|---------------------|-----------------------------------------|--------------|
| EST16 | 1       | 100W  | 120V / 220V / 277V 50/60HZ | 16000           | 160.0              | 70  | 5000K | -40°C < Tamb < 90°C | 90°C                                    | 12.13        |
| EST24 | 1       | 150W  | 120V / 220V / 277V 50/60HZ | 24000           | 160.0              | 70  | 5000K | -40°C < Tamb < 90°C | 90°C                                    | 12.13        |
| EST32 | 2       | 200W  | 120V / 220V / 277V 50/60HZ | 32000           | 160.0              | 70  | 5000K | -40°C < Tamb < 90°C | 90°C                                    | 22.05        |
| EST48 | 2       | 300W  | 120V / 220V / 277V 50/60HZ | 48000           | 160.0              | 70  | 5000K | -40°C < Tamb < 90°C | 90°C                                    | 22.05        |
| EST72 | 3       | 450W  | 120V / 220V / 277V 50/60HZ | 72000           | 160.0              | 70  | 5000K | -40°C < Tamb < 90°C | 90°C                                    | 34.06        |