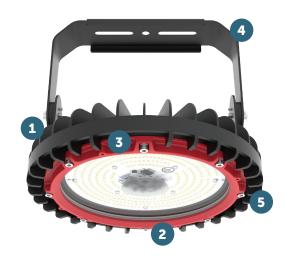

### **Key Features**

- 1 Industry-Leading Thermal Management Designed to perform in high ambient temperatures up to 90°C
- 2 Low Profile Designed for low mounting heights and confined spaces
- **3** High Efficiency LED Delivers up to 160lm/W, reducing energy costs by up to 75% over conventional lamps
- **4** Modular Design Provides three models with light output ranging from 16,000 lumens up to 72,000 lumens
- 5 Built to Last Impact-resistant glass lens is vibration, impact, and shock resistant