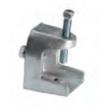

# **XML LED** Explosion proof linear LED lighting

## **Fixture Dimensions (inches)**



| XML SERIES   | Dimensions (inches)<br>A | Boxed Weight | Shipping Volume |
|--------------|--------------------------|--------------|-----------------|
| 4 ft. models | 48.00                    | 36 lbs.      | 1.47 cu. ft.    |
| 2 ft. models | 24.00                    | 26.5 lbs.    | .76 cu. ft.     |

## Accessories

**Mounting Bracket** 



Ceiling or Wall Catalog Number: 53053 Shipping Weight: 2 lbs. Wide Mounting Bracket



Catalog Number: 26927 Shipping Weight: 7 lbs.

### Beam Clamp



Catalog Number: 38083 Shipping Weight: 1.25 lbs.

#### Safety Cable



Catalog Number: 10128R Shipping Weight: 1 lb.



availinfra.com/rig-a-lite

8500 Hansen Road, Houston, TX 77075 (713) 943-0340