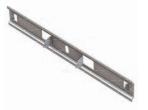

## Accessories

**Mounting Bracket** 

Ceiling or Wall Catalog Number: 53053 Shipping Weight: 2 lbs. Wide Mounting Bracket

Catalog Number: 26927 Shipping Weight: 7 lbs.