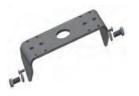

## Accessories

**Mounting Bracket** 

Ceiling or Wall Catalog Number: 53053 Shipping Weight: 2 lbs. Wide Mounting Bracket

Catalog Number: 26927 Shipping Weight: 7 lbs.