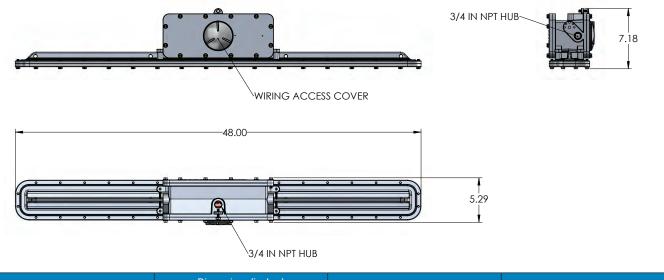

# **XML LED** Explosion proof linear LED lighting

## **Fixture Dimensions (inches)**

| XML SERIES   | Dimensions (inches)<br>A | Boxed Weight | Shipping Volume |
|--------------|--------------------------|--------------|-----------------|
| 4 ft. models | 48.00                    | 36 lbs.      | 1.47 cu. ft.    |
| 2 ft. models | 24.00                    | 26.5 lbs.    | .76 cu. ft.     |