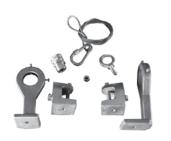

#### **Accessories**

### **Offset Mounting Kit**

Catalog Number:

53032

Shipping Weight:

5 lbs.

#### **Offset Brackets**

2 Required

Catalog Number:

26348

**Shipping Weight:** 

2 lbs.

availinfra.com/rig-a-lite