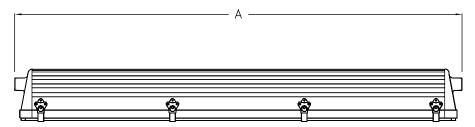

## **Fixture Dimensions (inches)**

| MAR 2 Series | Dimensions (inches) |      |      |      | Boxed Weight | Shipping Volume  |
|--------------|---------------------|------|------|------|--------------|------------------|
|              | Α                   | В    | С    | D    | Boxed Weight | (Boxed Fixtures) |
| 4 ft. Models | 52.13               | 7.38 | 6.19 | 1.81 | 36 lbs.      | 2.0 cu. ft.      |
| 2 ft. Models | 28.13               | 7.38 | 6.19 | 1.81 | 26 lbs.      | 1.0 cu. ft.      |