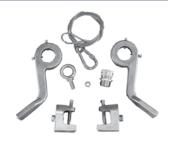

#### **Accessories**

#### **Straight Mounting Kit**

Catalog Number:

53033

**Shipping Weight:** 

5 lbs.

#### **Straight Brackets**

2 Required

**Catalog Number:** 

26364

**Shipping Weight:** 

2 lbs.