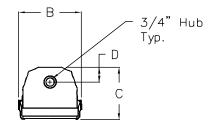

## **Fixture Dimensions (inches)**

| MAR 2 Series | Dimensions (inches) |      |      |      | Boxed Weight | Shipping Volume  |
|--------------|---------------------|------|------|------|--------------|------------------|
|              | Α                   | В    | С    | D    | Boxed Weight | (Boxed Fixtures) |
| 4 ft. Models | 52.13               | 7.38 | 6.19 | 1.81 | 36 lbs.      | 2.0 cu. ft.      |
| 2 ft. Models | 28.13               | 7.38 | 6.19 | 1.81 | 26 lbs.      | 1.0 cu. ft.      |