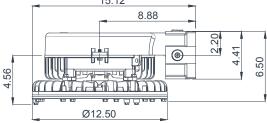

#### **Pendant Mount**

| Fixture       | Weight  |
|---------------|---------|
| HZALJ04LUCGP  | 13 lbs. |
| HZALJ06LUCGP  | 14 lbs. |
| HZALJ08LUCGP  | 14 lbs. |
| HZALJ10LUCGP  | 14 lbs. |
| HZALJ11LUCGP  | 14 lbs. |
| HZALJ13LUCGP  | 16 lbs. |
| HZALJAM4LUCGP | 14 lbs. |
| HZALJAM5LUCGP | 16 lbs. |