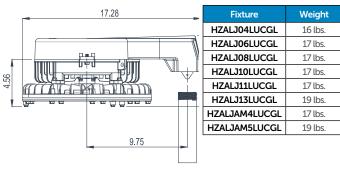

#### Wall Mount

| Fixture       | Weight  |
|---------------|---------|
| HZALJ04LUCGW  | 16 lbs. |
| HZALJ06LUCGW  | 17 lbs. |
| HZALJ08LUCGW  | 17 lbs. |
| HZALJ10LUCGW  | 17 lbs. |
| HZALJ11LUCGW  | 17 lbs. |
| HZALJ13LUCGW  | 19 lbs. |
| HZALJAM4LUCGW | 17 lbs. |
| HZALJAM5LUCGW | 19 lbs. |