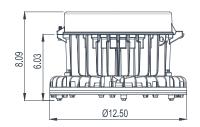

### **Ceiling Mount**

| Fixture       | Weight  |
|---------------|---------|
| HZALJ04LUCGC  | 14 lbs. |
| HZALJ06LUCGC  | 15 lbs. |
| HZALJ08LUCGC  | 15 lbs. |
| HZALJ10LUCGC  | 15 lbs. |
| HZALJ11LUCGC  | 15 lbs. |
| HZALJ13LUCGC  | 17 lbs. |
| HZALJAM4LUCGC | 15 lbs. |
| HZALJAM5LUCGC | 17 lbs. |

For "EM" emergency option, ad 1.47" in height For Guard option, add 0.136" in height

availinfra.com/rig-a-lite

8500 Hansen Road, Houston, TX 77075 (713) 943-0340