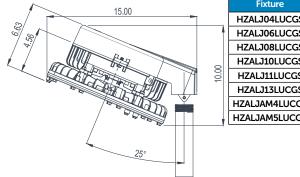

### 25° Stanchion Mount

| Fixture       | Weight  |
|---------------|---------|
| HZALJ04LUCGS  | 16 lbs. |
| HZALJ06LUCGS  | 17 lbs. |
| HZALJ08LUCGS  | 17 lbs. |
| HZALJ10LUCGS  | 17 lbs. |
| HZALJ11LUCGS  | 17 lbs. |
| HZALJ13LUCGS  | 19 lbs. |
| HZALJAM4LUCGS | 17 lbs. |
| HZALJAM5LUCGS | 19 lbs. |