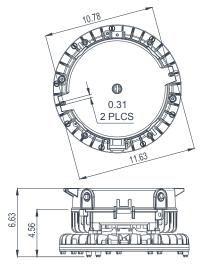

### 90° Stanchion Mount

### 25° Stanchion Mount

| Fixture       | Weight  |
|---------------|---------|
| HZALJ04LUCGS  | 16 lbs. |
| HZALJ06LUCGS  | 17 lbs. |
| HZALJ08LUCGS  | 17 lbs. |
| HZALJ10LUCGS  | 17 lbs. |
| HZALJ11LUCGS  | 17 lbs. |
| HZALJ13LUCGS  | 19 lbs. |
| HZALJAM4LUCGS | 17 lbs. |
| HZALJAM5LUCGS | 19 lbs. |

For "EM" emergency option, ad 1.47" in height For Guard option, add 0.136" in height

availinfra.com/rig-a-lite

8500 Hansen Road, Houston, TX 77075 (713) 943-0340