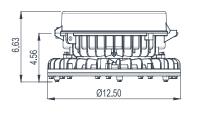

#### **Pendant Mount**

| Fixture       | Weight  |
|---------------|---------|
| HZALJ04LUCGP  | 13 lbs. |
| HZALJ06LUCGP  | 14 lbs. |
| HZALJ08LUCGP  | 14 lbs. |
| HZALJ10LUCGP  | 14 lbs. |
| HZALJ11LUCGP  | 14 lbs. |
| HZALJ13LUCGP  | 16 lbs. |
| HZALJAM4LUCGP | 14 lbs. |
| HZALJAM5LUCGP | 16 lbs. |

For "EM" emergency option, ad 1.47" in height For Guard option, add 0.136" in height

availinfra.com/rig-a-lite

8500 Hansen Road, Houston, TX 77075 (713) 943-0340