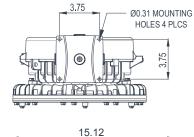

### **Trunnion Mount**

| Fixture       | Weight  |
|---------------|---------|
| HZALJ04LUCGT  | 18 lbs. |
| HZALJ06LUCGT  | 19 lbs. |
| HZALJ08LUCGT  | 19 lbs. |
| HZALJ10LUCGT  | 19 lbs. |
| HZALJ11LUCGT  | 19 lbs. |
| HZALJ13LUCGT  | 21 lbs. |
| HZALJAM4LUCGT | 19 lbs. |
| HZALJAM5LUCGT | 21 lbs. |
|               |         |

For "EM" emergency option, ad 1.47" in height For Guard option, add 0.136" in height

availinfra.com/rig-a-lite

8500 Hansen Road, Houston, TX 77075 (713) 943-0340