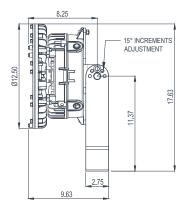

C  | 15 lbs. |
| HZALJ08LUCGC  | 15 lbs. |
| HZALJ10LUCGC  | 15 lbs. |
| HZALJ11LUCGC  | 15 lbs. |
| HZALJ13LUCGC  | 17 lbs. |
| HZALJAM4LUCGC | 15 lbs. |
| HZALJAM5LUCGC | 17 lbs. |

#### Wall Mount



| Fixture       | Weight  |
|---------------|---------|
| HZALJ04LUCGW  | 16 lbs. |
| HZALJ06LUCGW  | 17 lbs. |
| HZALJ08LUCGW  | 17 lbs. |
| HZALJ10LUCGW  | 17 lbs. |
| HZALJ11LUCGW  | 17 lbs. |
| HZALJ13LUCGW  | 19 lbs. |
| HZALJAM4LUCGW | 17 lbs. |
| HZALJAM5LUCGW | 19 lbs. |



For "EM" emergency option, ad 1.47" in height For Guard option, add 0.136" in height



availinfra.com/rig-a-lite

8500 Hansen Road, Houston, TX 77075 (713) 943-0340

# **HZALJ LED** LED area lighting for hazardous locations

### **Fixture Dimensions (inches)**

### 90° Stanchion Mount



### **Trunnion Mount**



| Fixture       | Weight  |
|---------------|---------|
| HZALJ04LUCGT  | 18 lbs. |
| HZALJ06LUCGT  | 19 lbs. |
| HZALJ08LUCGT  | 19 lbs. |
| HZALJ10LUCGT  | 19 lbs. |
| HZALJ11LUCGT  | 19 lbs. |
| HZALJ13LUCGT  | 21 lbs. |
| HZALJAM4LUCGT | 19 lbs. |
| HZALJAM5LUCGT | 21 lbs. |
|               |         |

### 25° Stanchion Mount



| Fixture       | Weight  |
|---------------|---------|
| HZALJ04LUCGS  | 16 lbs. |
| HZALJ06LUCGS  | 17 lbs. |
| HZALJ08LUCGS  | 17 lbs. |
| HZALJ10LUCGS  | 17 lbs. |
| HZALJ11LUCGS  | 17 lbs. |
| HZALJ13LUCGS  | 19 lbs. |
| HZALJAM4LUCGS | 17 lbs. |
| HZALJAM5LUCGS | 19 lbs. |



For "EM" emergency option, ad 1.47" in height For Guard option, add 0.136" in height



availinfra.com/rig-a-lite

8500 Hansen Road, Houston, TX 77075 (713) 943-0340