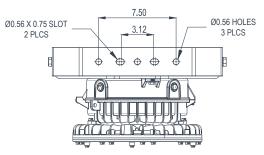

#### **Pendant Mount**

| Fixture       | Weight  |
|---------------|---------|
| HZALJ04LUCGP  | 13 lbs. |
| HZALJ06LUCGP  | 14 lbs. |
| HZALJ08LUCGP  | 14 lbs. |
| HZALJ10LUCGP  | 14 lbs. |
| HZALJ11LUCGP  | 14 lbs. |
| HZALJ13LUCGP  | 16 lbs. |
| HZALJAM4LUCGP | 14 lbs. |
| HZALJAM5LUCGP | 16 lbs. |